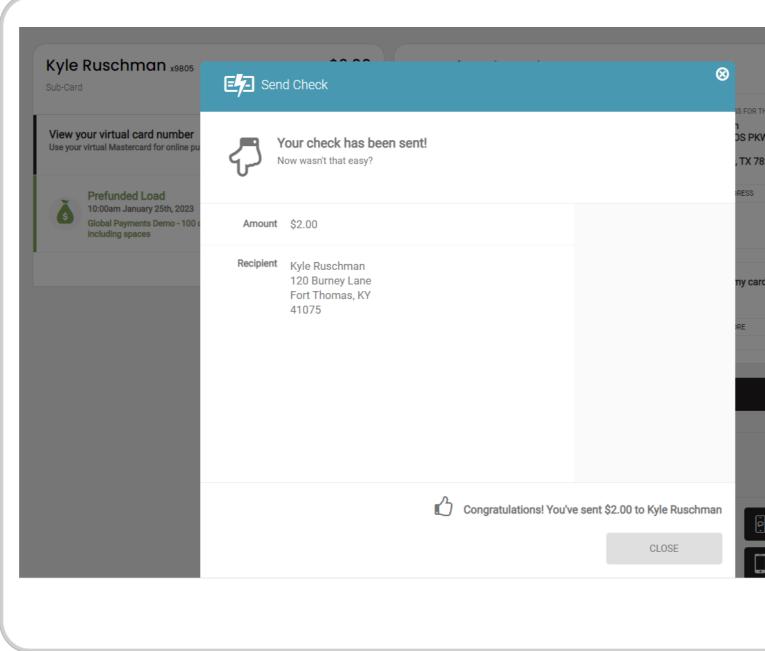

|   |                                                                                            | My Account Logout        |        | Home Contact Us C                                                                                     | Cardholder Agreement Privacy Policy Help |
|---|--------------------------------------------------------------------------------------------|--------------------------|--------|-------------------------------------------------------------------------------------------------------|------------------------------------------|
|   | Kyle Ruschman<br>\$2.00                                                                    | Send Check               |        | 8                                                                                                     |                                          |
| _ | SUB-CARD _4225<br>Kyle Ruschman ,4225                                                      | Send Check               |        |                                                                                                       |                                          |
|   | Sub-Card                                                                                   | Name                     |        | Questions?<br>1-855-9-AKIMBO (1-855-925-4626)<br>7:00am-7:00pm CT, Monday-Friday<br>es@akimbocard.com |                                          |
|   | View your virtual card number<br>Use your virtual Mastercard for online pu                 | Address                  |        |                                                                                                       |                                          |
|   | Prefunded Load<br>11:30am September 26th, 207<br>Usio - Internal - 100 character<br>spaces | Address 2                |        |                                                                                                       | MANAGE ALERTS      ADD TO DIGITAL WALLET |
|   |                                                                                            | State                    | ~      |                                                                                                       | ACTIVATE CARD                            |
|   |                                                                                            | Zipcode                  |        |                                                                                                       |                                          |
|   |                                                                                            | Memo                     |        |                                                                                                       |                                          |
|   |                                                                                            | Amount 2 Balance: \$2.00 |        |                                                                                                       |                                          |
|   |                                                                                            |                          |        |                                                                                                       |                                          |
|   |                                                                                            |                          | CANCEL | SEND                                                                                                  |                                          |
|   |                                                                                            |                          |        |                                                                                                       |                                          |
|   |                                                                                            |                          |        |                                                                                                       |                                          |