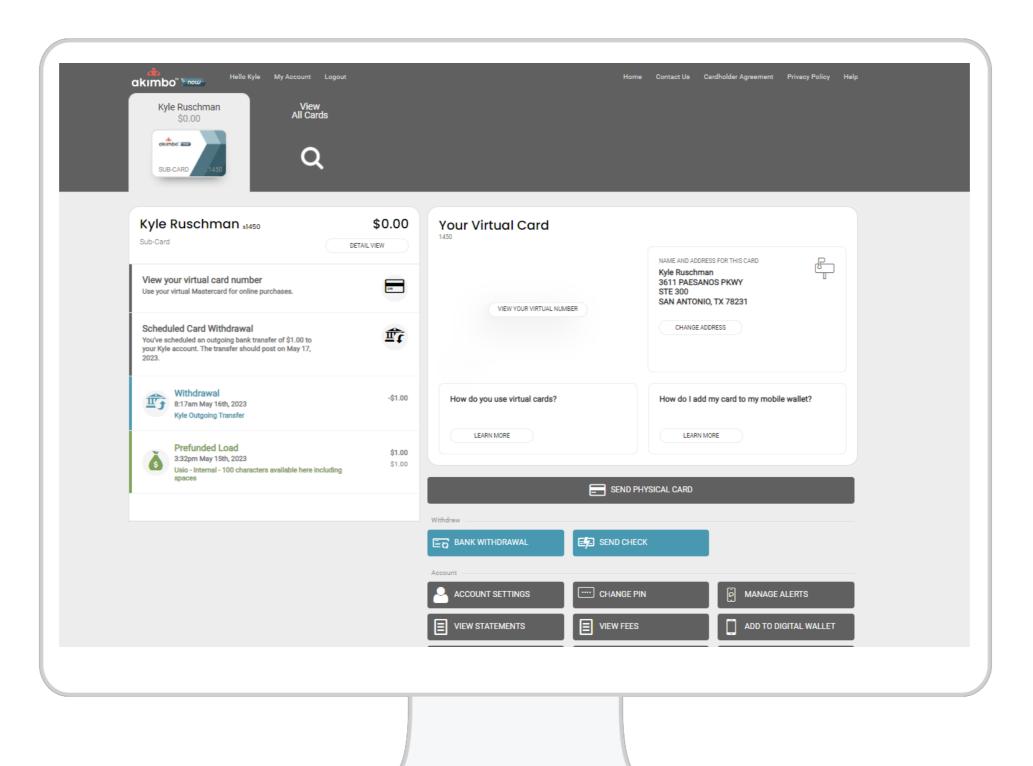

| / |                                                                                                                             |                                        |                                 |       |                                                                                         |                              |
|---|-----------------------------------------------------------------------------------------------------------------------------|----------------------------------------|---------------------------------|-------|-----------------------------------------------------------------------------------------|------------------------------|
|   | Kyle Ruschman<br>S2.00                                                                                                      | My Account Log                         | <sup>jout</sup><br>k Withdrawal |       | Home Contact Us (                                                                       | Cardholder Agreement Pr      |
|   | SUB-CARD .4225<br>Kyle Ruschman x4225<br>Sub-Card                                                                           | Account Name                           | Vithdraw to your bank account   |       | Questions?                                                                              | _                            |
|   | View your virtual card number<br>Use your virtual Mastercard for online pu<br>Prefunded Load<br>11:30am September 26th, 203 | Account Type<br>Routing                | Select                          | ~     | 1-855-9-AKIMBO (1-855-925-4626)<br>7:00am-7:00pm CT, Monday-Friday<br>ca@akimbocard.com |                              |
|   | Usio-Internal - 100 character<br>spaces                                                                                     | Number<br>Account<br>Number<br>Confirm |                                 |       |                                                                                         | MANAGE ALEI     ADD TO DIGIT |
|   |                                                                                                                             | Account<br>Number<br>Amount            | Balance: \$2.00                 |       |                                                                                         |                              |
|   |                                                                                                                             |                                        |                                 |       |                                                                                         |                              |
|   |                                                                                                                             |                                        |                                 | 0.005 | NOT                                                                                     |                              |
|   |                                                                                                                             |                                        |                                 | CLOSE | NEXT                                                                                    |                              |
|   |                                                                                                                             |                                        |                                 |       |                                                                                         |                              |